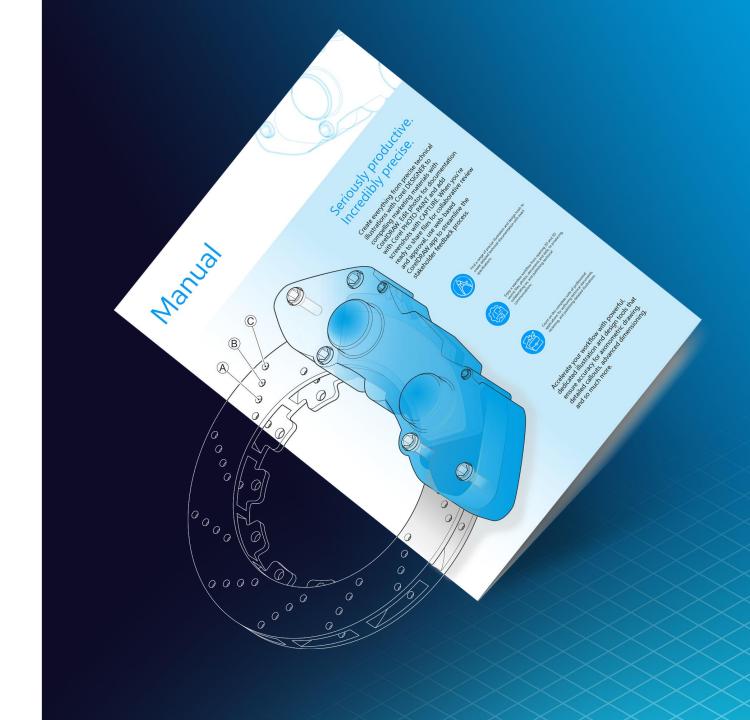

### A collection of versatile design and drafting applications

Corel DESIGNER™
Technical design &
illustration

Achieve accurate results with powerful technical design and illustration tools.

XVL Studio Corel Edition\* 3D repurposing

Add context to your technical projects by using 3D views and models in your illustrations.

CoreIDRAW®
Vector illustration and page layout

CoreIDRAW® Web Browser-based vector illustration & graphic design

# Used in technical drawing and design workflows

Trusted by businesses globally— from manufacturing and engineering to architecture and high tech

### Top use cases

- Precise technical drawings
- Clear technical illustrations
- Technical documentation and technical marketing design