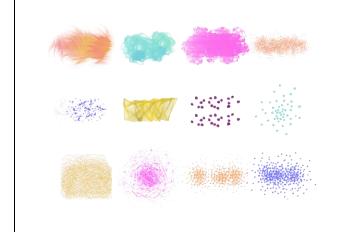

# Enhanced! Painterly Brush tool

Accelerate your creativity with a more powerful Painterly Brush tool, now featuring additional brush controls, and improved compatibility with other tools.

0 ) ( 2/20/2025