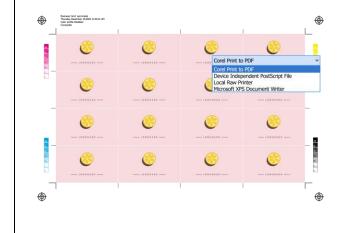

### New! Print to PDF

Advanced Print to PDF capabilities in CorelDRAW and Corel PHOTO-PAINT streamline your print workflow by eliminating the need for additional software and steps, a game-changer for professional printing jobs.