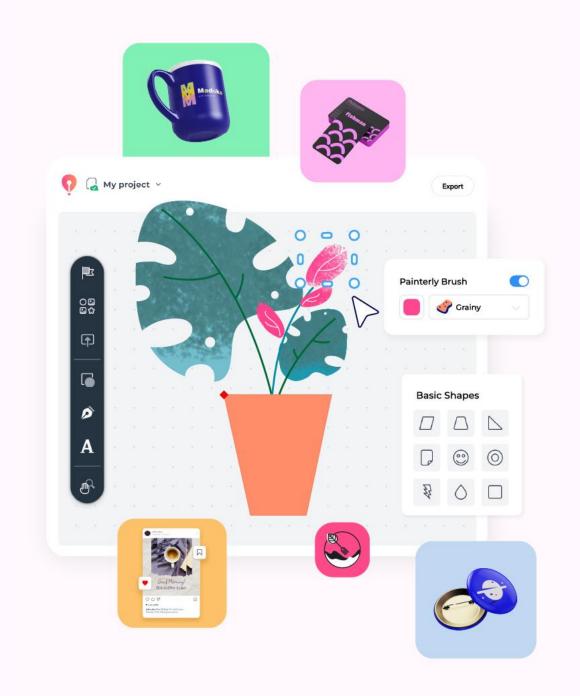

# Creative online design made easy.

CorelDRAW Go's intuitive features are easy enough for beginners, yet powerful enough for creators who require more advanced drawing and editing tools than Canva or Adobe Express provide.

### What's included?

Intuitive tools. Customizable design templates. Millions of creative assets.

### Drawing and painting

Draw, paint, embellish and add textures to your designs with interactive drawing tools and realistic brushes.

### Vector editing

Transform any shape into a custom creation. CorelDRAW Go's straightforward anchor point and node-editing tools let you mold vector graphics exactly to your vision.

### Text add typography

Add type to any design with easy-to-use text tools and access to thousands of fonts.

### Templates and stock

Kick off your creativity with thousands of editable designs templates, vector icons, illustrations, and clipart. Plus, discover over six million royalty-free stock photos.

( 2/20/2025